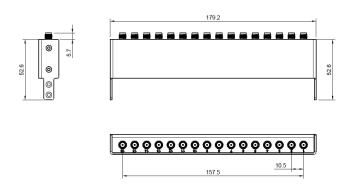

## **NORDIC ID MUX16**

Nordic ID MUX16 extends the RFID reading zones of the Nordic ID FR22, from 4 to 16. Nordic ID MUX16 is fully integrable with Nordic ID FR22 working as one piece without any additional cables.

## **PRODUCT HIGHLIGHTS**

- Very low losses providing better overall efficiency.
- Unique power + data interface over coax.
- Fully integrable with Nordic ID FR22.
- Ready to use with NUR API.